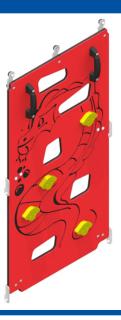

#### **DESCRIPTION**

Add a touch of extra challenge by integrating a climbing wall to your play structure. With openings and real climbing grips, this play component is a must!

### PLASTIC MATERIALS

Climbing wall(s): Made of HDPE polyethylene colored in the mass and treated against UV rays. All edges are rounded for maximum safety.(lv)

### **COMPOSITES MATERIALS**

Climbing grip(s): Polyester resin made of 10% recycled materials, with a non-slip finish.

### **METALS**

Hardware: Made of stainless steel, Anti-vandal type.

Hardware: Made of stainless steel, camouflaged by HDPE safety caps.

Metal frame(s): Hot dipped galvanized steel