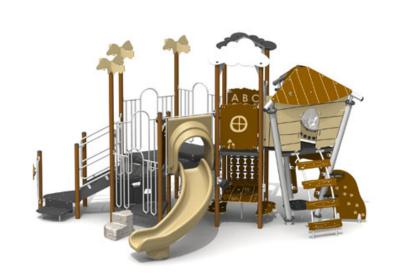

## **BASIC FEATURES**

AGE GROUP: 18 months to 5 years old FALL HEIGHT (CSA): 98" (2,5m)

CHILD CAPACITY: 54 children

SHOCK ABSORBING SURFACE (CSA): 34' x 30' (10,4m x 9,1m)

## **DESCRIPTION**

This play structure provides innovative fun physical activities sure to enhance your recreational space. Physical movements such as climbing, hanging, balancing, swinging, crawling and sliding as well as socializing and cognitive activities make Jambette's product an excellent tool for a child's overall development.