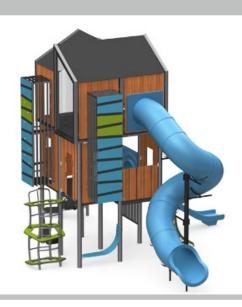

#### DESCRIPTION

This impressive and innovative tower is a perfect combination of industrial and rustic styles. Explore its different floors thanks to its accesses and various climbers. Gather up high to play with the labyrinth game table and sneak into the slides, one of which measures 12' in height! Fun guaranteed!

## **BASIC FEATURES**

AGE GROUP: 5 to 12 years old FALL HEIGHT (CSA): 144" (3,7m) CHILD CAPACITY: 50 children

SHOCK ABSORBING SURFACE (CSA): 37' x 45' (11,3m x 13,7m)