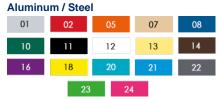

# **METALS**

Post(s): 6061-T6 aluminum alloy tube measuring 5" (127mm) in outer

diameter, with 0.125" wall thickness.

Post(s): 6005-T5 grade aluminum tube, measuring 4 "x 4" (100mm x

100mm) with rounded edges.

Metal frame(s): Made of steel (sv)

Metal frame(s): Aluminum

Hardware: Made of stainless steel, Anti-vandal type.

Steel: Welded steel mesh with 1 "x 1" spaces and 0.125 "diameter rods