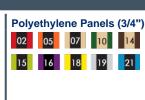

## PLASTIC MATERIALS

Panels: High density polyethylene (HDPE), colored in the mass. (sv)

Slide(s): Rotomolded UV stabilized high density polyethylene (HDPE),

colored in the mass.

Plate(s) and Panels and other translucent plastic parts in sheet

# COLOUR CHOICES

| Molded Polyethylene |    |    |    |    |
|---------------------|----|----|----|----|
| 02                  | 05 | 07 | 08 | 10 |
| 15                  | 16 | 18 | 19 | 20 |
|                     | 21 | 23 | 24 |    |