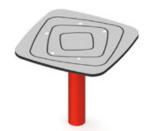

#### **BASIC FEATURES**

AGE GROUP: 13 and older FALL HEIGHT (ASTM): 18" (0,5m)

CHILD CAPACITY: 1 adult

DIMENSION (WT x DT x HT): 1'9" x 1'9" x 1'6" (0,5m x 0,5m x

0,5m)

SHOCK ABSORBING SURFACE (ASTM): 14' x 14' (4,3m x 4,3m)

### **DESCRIPTION**

.