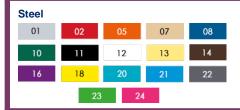

# COLOUR CHOICES

MATERIALS

### METALS

Post(s): 6061-T6 aluminum alloy tube measuring 5" (127mm) in outer diameter, with 0.125" wall thickness.

Hardware: Made of stainless steel, Anti-vandal type.

Metal frame(s): Steel tube measuring 2-3/8" (60mm) in outer diameter.