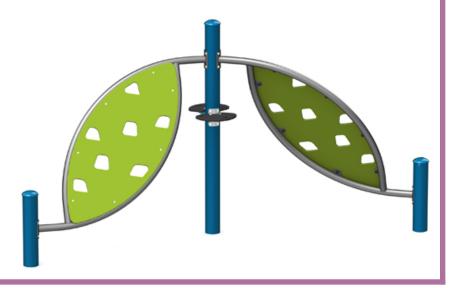

#### The Alga climber • J2-16038-5B

BASIC FEATURES AGE GROUP: 5 to 12 years old FALL HEIGHT (CSA): 58" (1,5m) CHILD CAPACITY: 8 children SHOCK ABSORBING SURFACE (CSA): 19' x 25' (5,8m x 7,6m)

#### DESCRIPTION

A challenge for coordination and balance.

#### **BODY MOVEMENTS**

Climbing Intensive (10)