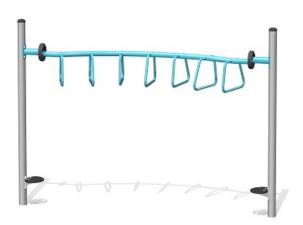

#### **BASIC FEATURES**

AGE GROUP: 18 months to 5 years old FALL HEIGHT (CSA): 60" (1,5m) CHILD CAPACITY: 5 children

SHOCK ABSORBING SURFACE (CSA): 16' x 24' (4,9m x 7,3m)

#### **DESCRIPTION**

A play component designed to develop and strengthen the child's upper body.

### **BODY MOVEMENTS**

## **ANCHORING**

**IN CONCRETE** 

This product is anchored to the ground with concrete columns.

#### **METALS**

Post(s): 6061-T6 aluminum alloy tube measuring 3-1/2" (89mm) in outer

diameter, with 0.148" wall thickness.

Loops: Steel tube measuring 1-1/16"(27mm) in outer diameter.

Hardware: Made of stainless steel, Anti-vandal type.