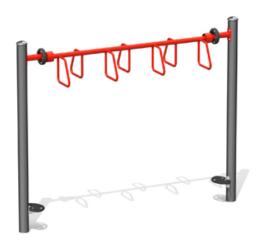

#### **BASIC FEATURES**

AGE GROUP: 5 to 12 years old FALL HEIGHT (CSA): 89" (2,3m) CHILD CAPACITY: 6 children

SHOCK ABSORBING SURFACE (CSA): 17' x 24' (5,2m x 7,3m)

#### **DESCRIPTION**

A play component designed to develop and strengthen the child's upper body.

### **BODY MOVEMENTS**

### **IN CONCRETE**

This product is anchored to the ground with concrete columns.

### **METALS**

Post(s): 6061-T6 aluminum alloy tube measuring 5" (127mm) in outer

diameter, with 0.125" wall thickness.

**Loops:** Steel tube measuring 1-1/16"(27mm) in outer diameter.

Hardware: Made of stainless steel, Anti-vandal type.

#### PLASTIC MATERIALS

Footboard(s): Made of HDPE polyethylene colored in the mass and treated

against UV rays. All edges are rounded for maximum safety.(Iv)