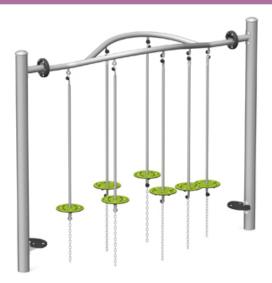

#### **BASIC FEATURES**

AGE GROUP: 5 to 12 years old FALL HEIGHT (CSA): 32" (0,8m) CHILD CAPACITY: 5 children

SHOCK ABSORBING SURFACE (CSA): 18' x 24' (5,5m x 7,3m)

#### **DESCRIPTION**

This fun play component keeps the children moving and balancing.

# **BODY MOVEMENTS**

### **METALS**

Post(s): 6061-T6 aluminum alloy tube measuring 5" (127mm) in outer

diameter, with 0.125" wall thickness.

Metal frame(s): Steel tube measuring 2-3/8" (60mm) in outer diameter.

Hardware: Made of stainless steel, Anti-vandal type.

Chain(s): Welded mesh with a stud measuring 1/4" (6mm) in diameter.

### PLASTIC MATERIALS

Stepping pods(s): Made of HDPE polyethylene colored in the mass and treated

against UV rays.