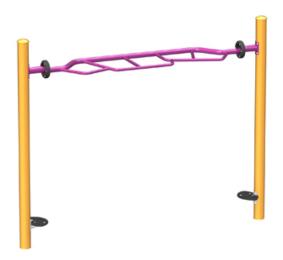

#### **DESCRIPTION**

A play component designed to develop and strengthen the child's upper body.

# **BODY MOVEMENTS**

### **METALS**

Post(s): 6061-T6 aluminum alloy tube measuring 5" (127mm) in outer

diameter, with 0.125" wall thickness.

Metal frame(s): Steel tube measuring 2-3/8" (60mm) in outer diameter.

Hardware: Made of stainless steel, Anti-vandal type.

#### PLASTIC MATERIALS

Footboard(s): Made of HDPE polyethylene colored in the mass and treated

against UV rays. All edges are rounded for maximum safety.(Iv)