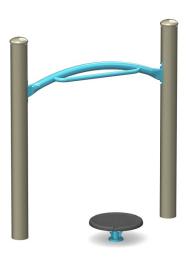

#### **BASIC FEATURES**

AGE GROUP: 5 to 12 years old FALL HEIGHT (CSA): 51" (1,3m) CHILD CAPACITY: 1 child

SHOCK ABSORBING SURFACE (CSA): 16' x 18' (4,9m x 5,5m)

#### **DESCRIPTION**

The preferred equipment to engage muscles of the lower limbs, pelvis, and back.

### **METALS**

Base: Made of steel tube measuring 4-1/2" (114mm) in diameter.

Handle(s): Made of steel tube measuring 1-5/16" (33mm) in diameter.

Metal frame(s): Steel tube measuring 2-3/8" (60mm) in outer diameter.

Post(s): 6061-T6 aluminum alloy tube measuring 5" (127mm) in outer diameter, with 0.125" wall thickness.

Hardware: Made of stainless steel, Anti-vandal type.

### OTHER MATERIALS AND COMPONENTS

Exerciser pod: Rubber composite reinforced with steel.(sv)