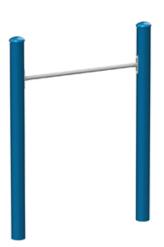

#### **BASIC FEATURES**

AGE GROUP: 5 to 12 years old FALL HEIGHT (CSA): 59" (1,5m) CHILD CAPACITY: 1 child

SHOCK ABSORBING SURFACE (CSA): 15' x 18' (4,6m x 5,5m)

#### **DESCRIPTION**

The tool of choice to strengthen the muscles of the abdomen, arms and back.