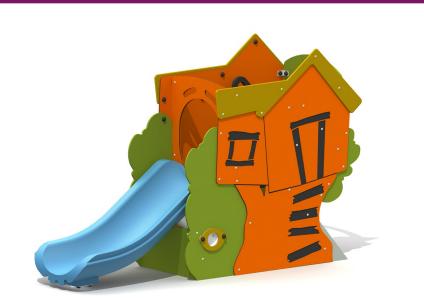

#### **BASIC FEATURES**

AGE GROUP: 18 months to 5 years old

FALL HEIGHT (CSA): 53" (1,3m) (ASTM): 24" (0,6m)

CHILD CAPACITY: 8 children

DIMENSION (WT x DT x HT): 2'9" x 8'2" x 5'1" (0,8m x 2,5m x

1,5m)

SHOCK ABSORBING SURFACE (CSA): 15' x 21' (4,6m x 6,4m) SHOCK ABSORBING SURFACE (ASTM): 15' x 21' (4,6m x 6,4m)

#### **DESCRIPTION**

This is an ideal first play structure for the little ones. In addition to the treehouse shape it has a moulded plastic slide and is equipped with a stair access to the deck. Additional feature includes a ball