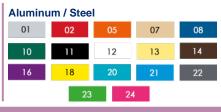

### **METALS**

Post(s): 6061-T6 aluminum alloy tube measuring 3-1/2" (89mm) in outer

diameter, with 0.148" wall thickness. **Hardware:** Made of stainless steel, Anti-vandal type.