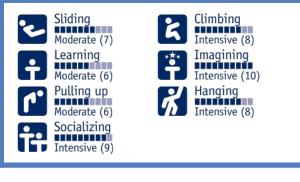

#### **BODY MOVEMENTS**

#### DESCRIPTION

This play structure provides innovative fun physical activities sure to enhance your recreational space. Physical movements such as climbing, hanging, balancing, swinging, crawling and sliding as well as socializing and cognitive activities make Jambette's product an excellent tool for a child's overall development.