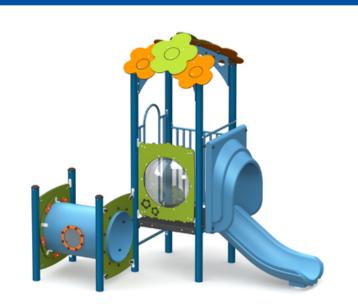

BASIC FEATURES AGE GROUP: 18 months to 5 years old FALL HEIGHT (CSA): 62" (1,6m) CHILD CAPACITY: 10 children SHOCK ABSORBING SURFACE (CSA): 21' x 25' (6,4m x 7,6m)

#### DESCRIPTION

This play structure provides innovative fun physical activities sure to enhance your recreational space. Physical movements such as climbing, hanging, balancing, swinging, crawling and sliding as well as socializing and cognitive activities make Jambette's product an excellent tool for a child's overall development.