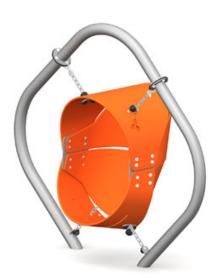

#### **BASIC FEATURES**

AGE GROUP: 18 months to 12 years old

FALL HEIGHT (CSA): 13" (0,3m) (ASTM): 13" (0,3m)

CHILD CAPACITY: 1 child

DIMENSION (WT x DT x HT): 2'4" x 5'6" x 5'0" (0,7m x 1,7m x

1,5m)

SHOCK ABSORBING SURFACE (CSA): 15' x 18' (4,6m x 5,5m) SHOCK ABSORBING SURFACE (ASTM): 15' x 18' (4,6m x 5,5m)

### **DESCRIPTION**

Ideal for those who need a moment of tranquility. The slight swinging movement of this equipment provides a relaxing effect. In addition, the enveloping shape of its walls can offer its user a soothing effect and a sense of security.