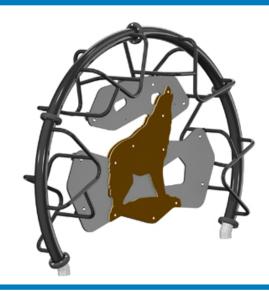

#### **BASIC FEATURES**

AGE GROUP: 18 months to 12 years old

FALL HEIGHT (CSA): 87" (2,2m) (ASTM): 87" (2,2m)

CHILD CAPACITY: 6 children

DIMENSION (WT x DT x HT): 1'10" x 9'2" x 7'10" (0,6m x 2,8m x

2,4m)

SHOCK ABSORBING SURFACE (CSA): 16' x 24' (4,9m x 7,3m)

#### **DESCRIPTION**

An innovative arch with a variety of handles, allowing children to climb on top or under the structure. Fun guaranteed!