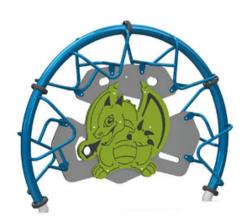

#### **BASIC FEATURES**

AGE GROUP: 18 months to 12 years old

FALL HEIGHT (CSA): 87" (2,2m) (ASTM): 87" (2,2m)

CHILD CAPACITY: 6 children

DIMENSION (WT x DT x HT): 1'10" x 9'2" x 7'10" (0,6m x 2,8m x

2.4m)

SHOCK ABSORBING SURFACE (CSA): 16' x 24' (4,9m x 7,3m)

An innovative arch with a variety of handles, allowing children to climb on top or under the structure. Fun guaranteed!

### **METALS**

**Arched** Made of 6065-T6 grade aluminum tube, 5" (127mm) in diameter. structure(s):

Hardware: Made of stainless steel, Anti-vandal type.