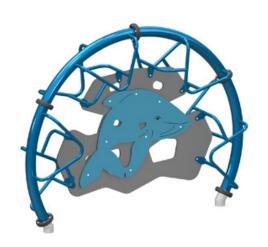

#### **BASIC FEATURES**

AGE GROUP: 18 months to 12 years old

FALL HEIGHT (CSA): 87" (2,2m) (ASTM): 87" (2,2m)

CHILD CAPACITY: 6 children

DIMENSION (WT x DT x HT): 1'10" x 9'2" x 7'10" (0,6m x 2,8m x

2.4m)

SHOCK ABSORBING SURFACE (CSA): 16' x 24' (4,9m x 7,3m)

#### **DESCRIPTION**

An innovative arch with a variety of handles, allowing children to climb on top or under the structure. Fun guaranteed!