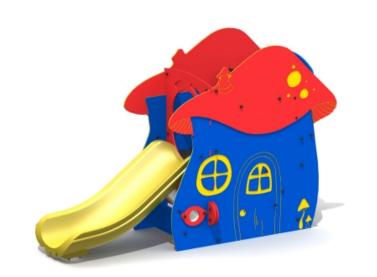

### **DESCRIPTION**

This is an ideal first play structure for the little ones. In addition to the mushroom shape it has a moulded plastic slide and is equipped with a stair access to the deck. Additional feature includes a ball canal.