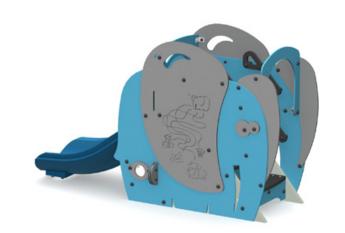

### **DESCRIPTION**

This is an ideal first play structure for the little ones. In addition to the whimsical elephant shape it has a molded plastic slide and is equipped with a stair access to the deck. Additional features include a fun finger maze and a ball canal.