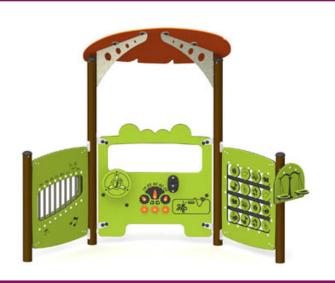

#### **BASIC FEATURES**

AGE GROUP: 18 months to 12 years old

CHILD CAPACITY: 9 children

REQUIRED SURFACE: 15' x 16' (4,6m x 4,9m)

### **DESCRIPTION**

An assembly of play panels that offer a variety of stimulating activities.