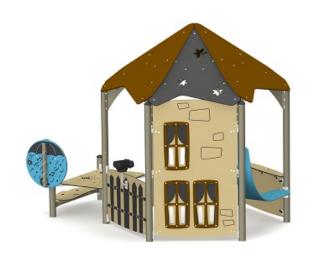

### **BASIC FEATURES**

AGE GROUP: 18 months to 12 years old

CHILD CAPACITY: 15 children

REQUIRED SURFACE: 16' x 20' (4,9m x 6,1m)

### **DESCRIPTION**

An assembly of play panels that offer a variety of stimulating activities.