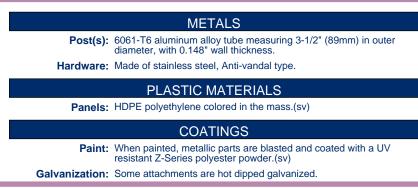

## Creatice space • L-15038-A



### BASIC FEATURES AGE GROUP: 18 months to 12 years old CHILD CAPACITY: 12 children

REQUIRED SURFACE: 13' x 18' (4m x 5,5m)

#### DESCRIPTION

An assembly of play panels that offer a variety of stimulating activities.

## ANCHORING

ON STRINGERS

of galvanized steel stringers. Some parts of the stringers may be made of recycled plastic.

# MATERIALS



#### **COLOUR CHOICES** Aluminum / Steel Polyethylene Panels (3/4") **Molded Polyethylene** 01 02 05 07 18 19 02 02 07 10 14 10 15 21 11 07 08 09 10 15 13 11 12 14 18 19

Made at our factory in Lévis, Québec, Canada • Meets CAN/CSA-Z614 • IPEMA Certified