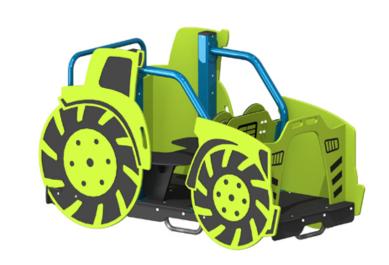

### **DESCRIPTION**

Get ready to till the soil!? This magnificent fully equipped tractor will transport children to adventure! Seats, steering wheel, step, thematic elements, it lacks nothing!