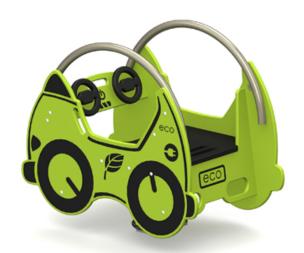

### **DESCRIPTION**

Grab a friend and ride an electric car! This two person spring rider with its moulded frame and a high back for stability makes this a fun ride!