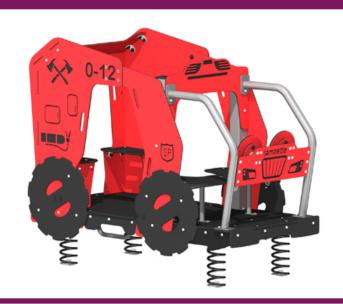

### **DESCRIPTION**

Ready for adventure? This magnificent fully equipped truck will transport children to adventure! Seats, steering wheel, step, thematic elements, it lacks nothing!

#### **BASIC FEATURES**

AGE GROUP: 18 months to 12 years old

FALL HEIGHT (CSA): 32" (0,8m) (ASTM): 32" (0,8m)

CHILD CAPACITY: 10 children

DIMENSION (WT x DT x HT): 3'4,5" x 7'0" x 5'10" (1m x 2,1m x

1,8m)

SHOCK ABSORBING SURFACE (CSA): 23' x 20' (7m x 6,1m)