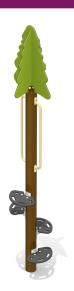

#### **BASIC FEATURES**

AGE GROUP: 18 months to 12 years old

FALL HEIGHT (CSA): 42" (1,1m) (ASTM): 42" (1,1m)

CHILD CAPACITY: 3 children

DIMENSION (WT x DT x HT): 1'8" x 1'7" x 10'1,5" (0,5m x 0,5m x

SHOCK ABSORBING SURFACE (CSA): 16' x 16' (4,9m x 4,9m)

#### **DESCRIPTION**

Build me a forest! Journey from tree to tree, this tree is equipped with steps and handles. It can be used as a climber or a bridge depending on the number.