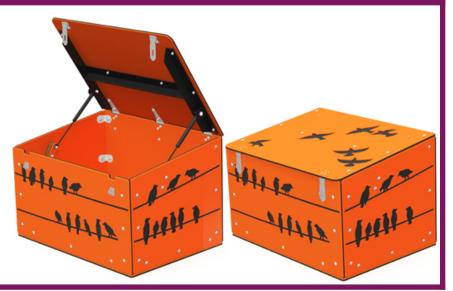

#### **BASIC FEATURES**

DIMENSION (WT x DT x HT): 2'2" x 3'0" x 2'0" (0,7m x 0,9m x

0,6m)

WEIGHT: 90.0 Lbs (40,82kg)

### **DESCRIPTION**

Commercial quality self-service toy box. Lid with shock absorbers, stops to prevent jamming of fingers and ensure constant air circulation, lockable lid (padlock not included), pads under the trunk for easy handling with the forklift, water drainage (toys non included).