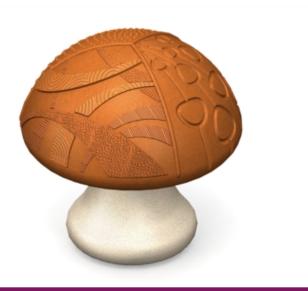

## **DESCRIPTION**

The discovery of the senses in children is crucial in its development. Jambette's Sensory mushroom has different textures in its concrete material. Whether using chalk sticks or simply with their hands, this product will quickly become a focus for kids of all ages.