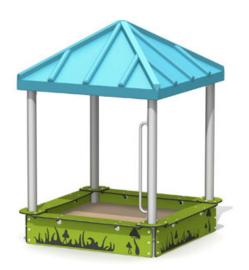

### **BASIC FEATURES**

AGE GROUP: 18 months to 12 years old

CHILD CAPACITY: 8 children

DIMENSION (WT x DT x HT): 5'2" x 5'2" x 7'2" (1,6m x 1,6m x

2,2m)

### **DESCRIPTION**

Children never get tire of expressing their creativity in sand! The recycled plastic borders are maintenance free. With the permanent roof, children are protected from the sun.