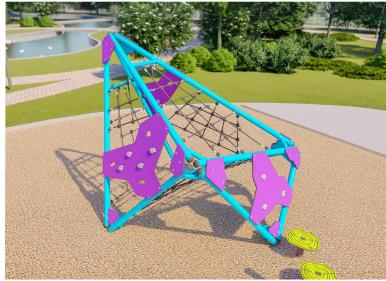

# #ICEBERG

Reminiscent of the splendid and stunning glaciers of the North with its shape and rather imposing size. A unique portrayal of nature's angular grandeur, now easier than ever to bring right to your park.

Set off on an adventure and climb its summit, using the interior cable play structure supported by aluminium tube frame and available in a wide variety of colours. Create your iceberg and match it with other Jambette products for an extraordinary play module.