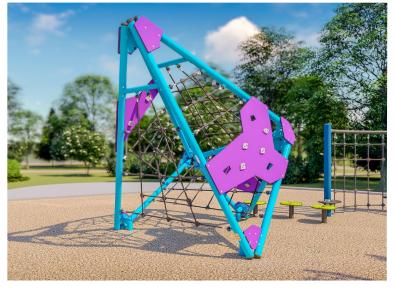

# #ICEBERG

Reminiscent of the splendid and stunning glaciers of the North with its shape and rather imposing size. A unique portrayal of nature's angular grandeur, now easier than ever to bring right to your park.

Set off on an adventure and climb its summit, using the interior cable play structure supported by aluminium tube frame and available in a wide variety of colours. Create your iceberg and match it with other Jambette products for an extraordinary play module.