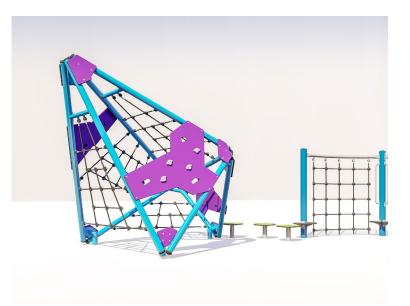

# #ICEBERG

Reminiscent of the splendid and stunning glaciers of the North with its shape and rather imposing size. A unique portrayal of nature's angular grandeur, now easier than ever to bring right to your park.

Set off on an adventure and climb its summit, using the interior cable play structure supported by aluminium tube frame and available in a wide variety of colours. Create your iceberg and match it with other Jambette products for an extraordinary play module.