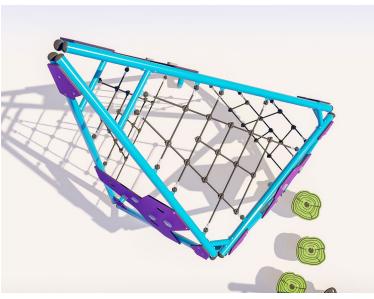

# #ICEBERG

Reminiscent of the splendid and stunning glaciers of the North with its shape and rather imposing size. A unique portrayal of nature's angular grandeur, now easier than ever to bring right to your park.

Set off on an adventure and climb its summit, using the interior cable play structure supported by aluminium tube frame and available in a wide variety of colours. Create your iceberg and match it with other Jambette products for an extraordinary play module.