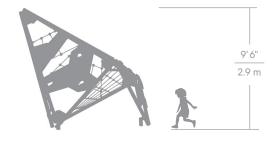

#### SURFACE AREA REQUIRED

21' x 23' / 6.4 m x 7 m  $\,$ 

**FALL HEIGHT** 114" / 2.9 m