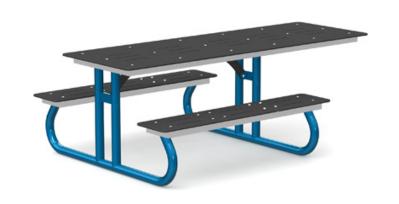

#### **BASIC FEATURES**

DIMENSION (WT x DT x HT): 5'0" x 7'5" x 2'6" (1,5m x 2,2m x 0,8m)

#### DESCRIPTION

JAZZ tables offer comfort, sturdiness and durability. Moreover, their design fits perfectly with your Jambette play equipment, allowing versatile layout options. The extended apron of this model makes it accessible with a wheelchair, without restricting other places.

### PLASTIC MATERIALS

Seats and table Made of HDPE, colored in the mass and treated against UV rays.

top: All edges are rounded for maximum safety.(Iv)

### **METALS**

Base: 6005-T5 grade aluminum tube measuring 2-3/8"(60mm) in outer

diameter

Hardware: Stainless steel

Reinforcing frame: Galvanized steel angles.

### **COATINGS**

Paint: Painted metal parts are white blasted first, then coated with a primer

and Z-series polyester powder, which has an extreme resistance to

ultraviolet (UV) rays and weather. (Iv)