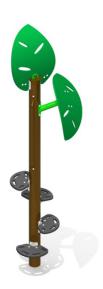

#### **BASIC FEATURES**

AGE GROUP: 18 months to 12 years old

FALL HEIGHT (CSA): 44" (1,1m) (ASTM): 44" (1,1m)

CHILD CAPACITY: 3 children

DIMENSION (WT x DT x HT): 2'0" x 2'7" x 9'11" (0,6m x 0,8m x

SHOCK ABSORBING SURFACE (CSA): 16' x 17' (4,9m x 5,2m)

Build me a forest! Journey from tree to tree, this tree is equipped with steps and handles. It can be used as a climber or a bridge depending on the number.