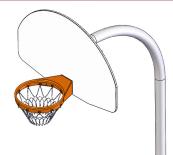

#### **DESCRIPTION**

An incredibly strong model, built to withstand the onslaughts of kids who hang off the rim. The curved post gives it a professional look.

### **METALS**

Post(s): Steel tube measuring 4-1/2"(114mm) in outer diameter.

Basketball goal: Steel, heavy-duty construction. Net basketball: Corrosion-resistant steel chain.

Hardware: Steel