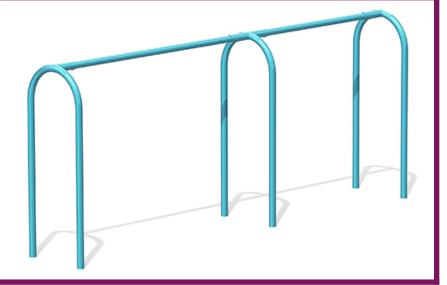

### **BASIC FEATURES**

AGE GROUP: 18 months to 12 years old

FALL HEIGHT: 95" (2,4m) CHILD CAPACITY: 3 children

DIMENSION (WT x DT x HT): 3'4" x 19'11" x 8'6" (1m x 6,1m x

REQUIRED SURFACE: 29' x 31' (8,8m x 9,4m)

#### **DESCRIPTION**

A must for all playgrounds! Modern arch swing sets.