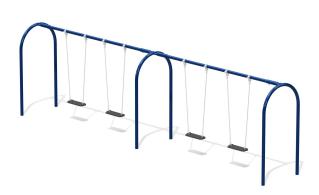

### **BASIC FEATURES**

AGE GROUP: 18 months to 5 years old

FALL HEIGHT (CSA): 70" (1,8m) (ASTM): 70" (1,8m)

CHILD CAPACITY: 4 children

SHOCK ABSORBING SURFACE (CSA): 22' x 37' (6,7m x 11,3m)

#### **DESCRIPTION**

A must for all playgrounds! Modern arch swing sets.