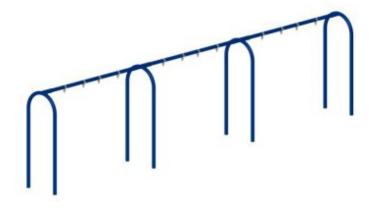

#### **DESCRIPTION**

A must for all playgrounds! Modern arch swing sets.

### **BASIC FEATURES**

AGE GROUP: 18 months to 12 years old

FALL HEIGHT (CSA): 95" (2,4m) (ASTM): 95" (2,4m)

CHILD CAPACITY: 6 children

DIMENSION (WT x DT x HT): 34'0,5" x 3'3,5" x 8'4" (10,4m x 1m

x 2,5m)

SHOCK ABSORBING SURFACE (CSA): 30' x 49' (9,1m x 14,9m)