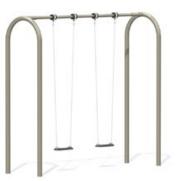

### **BASIC FEATURES**

AGE GROUP: 18 months to 12 years old

FALL HEIGHT: 118" (3m) CHILD CAPACITY: 2 children

REQUIRED SURFACE: 36' x 23' (11m x 7m)

A must for all playgrounds! Modern arch swing sets.