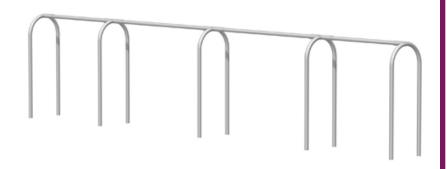

#### **BASIC FEATURES**

FALL HEIGHT: 95" (2,4m)
CHILD CAPACITY: 6 children

DIMENSION (WT x DT x HT): 3'4" x 39'6" x 8'6" (1m x 12,1m x

2,6m

REQUIRED SURFACE: 29' x 52' (8,8m x 15,8m)

#### **DESCRIPTION**

A must for all playgrounds! Modern arch swing set.