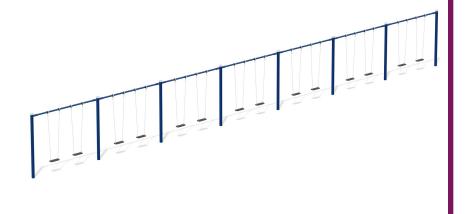

### **BASIC FEATURES**

AGE GROUP: 18 months to 12 years old

FALL HEIGHT: 95" (2,4m)
CHILD CAPACITY: 14 children

REQUIRED SURFACE: 29' x 92' (8,8m x 28m)

#### **DESCRIPTION**

A must for all playgrounds! Our most economic model.