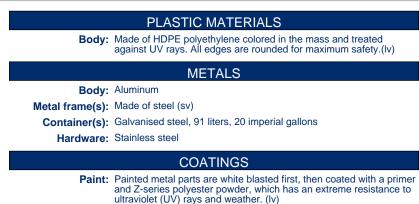

### WMC 1 cont., open, AL (Recycling) • H-18000



### **BASIC FEATURES**

DIMENSION (WT x DT x HT): 2'2" x 1'9" x 3'0" (0,7m x 0,5m x 0,9m)

#### DESCRIPTION

A brand new look for your park! Fun, versatile furniture design that integrates perfectly with your play equipment! With its wide range of colors you can create a fun inviting atmosphere for both children and adults.

## ANCHORING

ON CONCRETE SLAB This product is anchored to the ground on concrete slabs.

# MATERIALS



# COLOUR CHOICES

| Aluminum |    |    |     |    | Polyethylene Panels (3/4") |    |    |    |    |
|----------|----|----|-----|----|----------------------------|----|----|----|----|
| 01       | 02 | 03 | 04  | 05 | 02                         | 05 | 07 | 18 | 19 |
| 06       | 07 | 08 | 09  | 10 | 14                         | 10 | 15 | 21 | 11 |
| 11 12 13 |    |    | 3 1 | 4  |                            |    |    |    |    |

Made at our factory in Lévis, Québec, Canada. Not assembled. This product must be anchored on concrete.