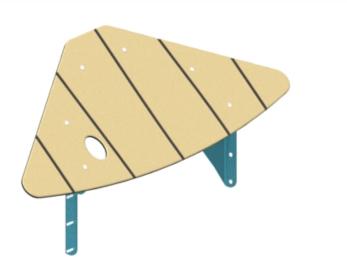

### **Refuge roof (30)** • SC-TOI10-000-N-30

### **DESCRIPTION**

The roof on a psychomotor block provides both a nice cottage effect for children and protection against the sun's rays. In addition, with its appearance of a treehouse, it brings to the product a remarkable aestheticism.