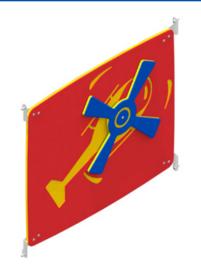

### Helicopter panel (30) • SC-HEL1-000-U-30

#### DESCRIPTION

A dual-colored plastic panel is engraved with graphics complimenting the theme.