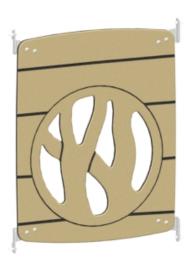

#### **DESCRIPTION**

A dual-colored engraved plastic panel with a design suitable for a tree house theme.