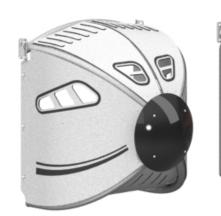

#### Cockpit (48) • SC-CAB1-000-U-48

BASIC FEATURES CHILD CAPACITY: 3 children

#### DESCRIPTION

Ready for takeoff? This "wraparound" cockpit has everything to transport children in the thrilling world of aviation! Two control wheels, several windows, a control panel, everything is there to give free rein to their creativity and their imagination while developing their social skills.