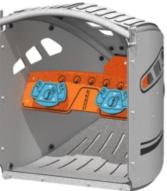

#### DESCRIPTION

Ready for takeoff? This "wraparound" cockpit has everything to transport children in the thrilling world of aviation! Two control wheels, several windows, a control panel, everything is there to give free rein to their creativity and their imagination while developing their social skills.