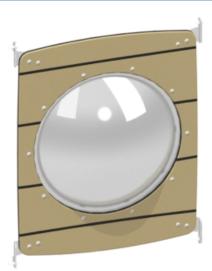

#### **DESCRIPTION**

A dual-colored engraved plastic panel with a design suitable for a theme related to tree houses. The bubble adds to the atmosphere with its look.