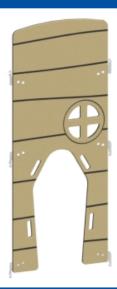

#### **DESCRIPTION**

An element that plays a structural role while providing security for users. The engravings are reminiscent of a hut in a tree, which is perfect for the "Nature" theme.

### PLASTIC MATERIALS

**Panels:** Panels and other plastic parts are made of HDPE polyethylene colored in the mass and treated against UV rays. All edges are rounded for maximum safety.(Iv)

#### **METALS**

Fasteners: Made of hot dipped galvanized steel. Hardware: Made of stainless steel, Anti-vandal type.