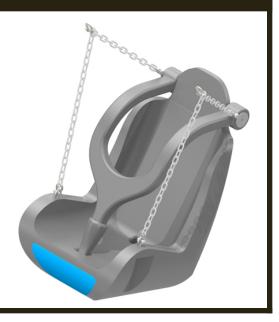

#### **DESCRIPTION**

A swing set seat that will provide a unique experience for children with disabilities. It might even be the first contact with a swing set for some children! It is equipped with a safety harness.

### **METALS**

Chain(s): Welded mesh with a stud measuring 1/4" (6mm) in diameter.