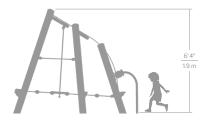

#### **AGE GROUP**

18 months to 5 years

### **CAPACITY**

12 children

# SURFACE AREA REQUIRED

22' x 23' / 6.7 m x 7 m

#### **FALL HEIGHT**

76" / 1.9 m





## G-18003

Our "all-purpose" climber! With moderate dimensions and designed for a broad age group, this new climber can solve a variety of playground planning challenges. The six legs of this mysterious animal support a bed of cables located at a moderate height, providing easier access for younger children and those with reduced mobility. In addition, moving part sets, which come in a variety of colours and shapes, are mounted to the front tubes to help build fine motor skills.

#### **TECHNICAL FEATURES**

- · Canadian aluminium frame (lifetime warranty)
- High density polyethylene (HDPE) walls (10-year warranty)
- Stainless steel hardware (lifetime warranty)
- Large selection of colours

Note: Product features subject to change without notice.



1-877-363-2687 jambette@jambette.co