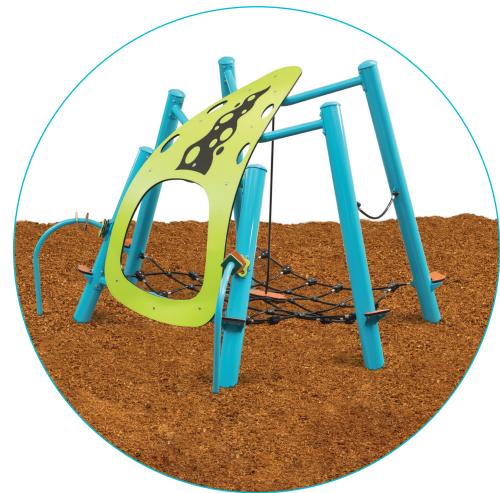

## G-18003

Our "all-purpose" climber! With moderate dimensions and designed for a broad age group, this new climber can solve a variety of playground planning challenges. The six legs of this mysterious animal support a bed of cables located at a moderate height, providing easier access for younger children and those with reduced mobility. In addition, moving part sets, which come in a variety of colours and shapes, are mounted to the front tubes to help build fine motor skills.